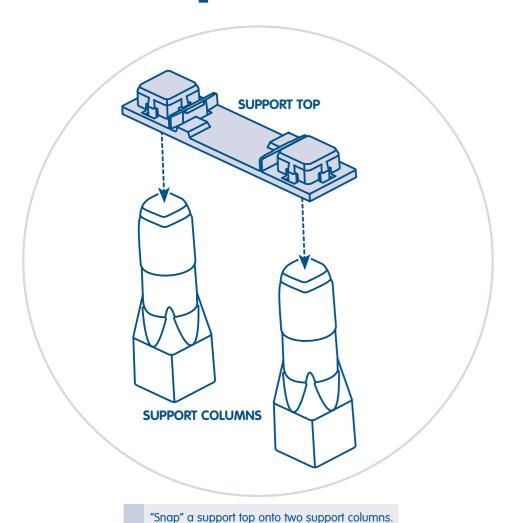

## Assembly

# **Elevation Track Tips**

You can stack up support column assemblies to make a higher track layout.

- When you have a curved track at the bottom of a ramp assembly, be sure to use a guardrail on the curve. This keeps the fast moving train on the track!
- To attach the guardrail, fit a tab on one end of the guardrail under the curved track, as shown.
- Bend the guardrail slightly to fit the other two tabs to the curved track.